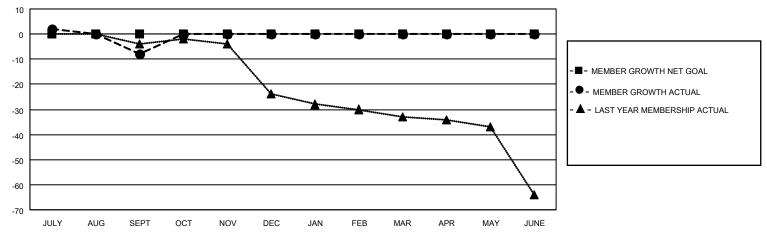

## MONTHLY MEMBERSHIP PROGRESS REPORT

LOCATION WYOMING District 15 Results as of: 9/30/2020

| Clubs         |               |             |               | Members               |                         |                         |                                                    |  |
|---------------|---------------|-------------|---------------|-----------------------|-------------------------|-------------------------|----------------------------------------------------|--|
|               | RESULTS FOR   | R 2020-2021 |               | RESULTS FOR 2020-2021 |                         |                         |                                                    |  |
| QUARTER       | NEW CLUB GOAL | NEW CLUBS   | DROPPED CLUBS | QUARTER MEM           | IBER GROWTH NET<br>GOAL | MEMBER GROWTH<br>ACTUAL | DROPPED<br>MEMBERS ACTUAL<br>(including transfers) |  |
| JULY/AUG/SEPT | 0             | 0           | 0             | JULY/AUG/SEPT         | 0                       | 25                      | 21                                                 |  |
| OCT/NOV/DEC   | 0             | 0           | 0             | OCT/NOV/DEC           | 0                       | 0                       | 0                                                  |  |
| JAN/FEB/MAR   | 0             | 0           | 0             | JAN/FEB/MAR           | 0                       | 0                       | 0                                                  |  |
| APR/MAY/JUNE  | 0             | 0           | 0             | APR/MAY/JUNE          | 0                       | 0                       | 0                                                  |  |